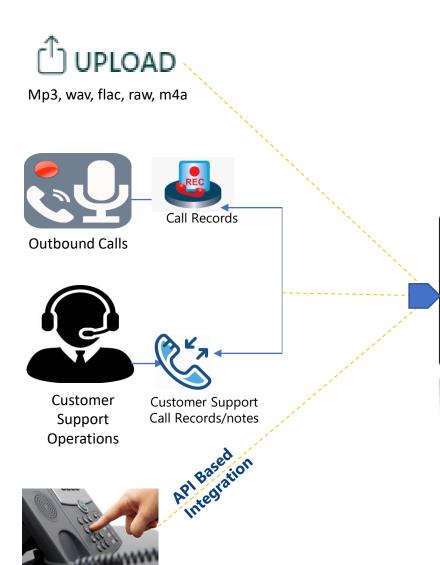

It supports multiple formats ranging from .mp3 file to flac and wmv file It can even be integrated with your Salesforce, CRMs and dialer systems.