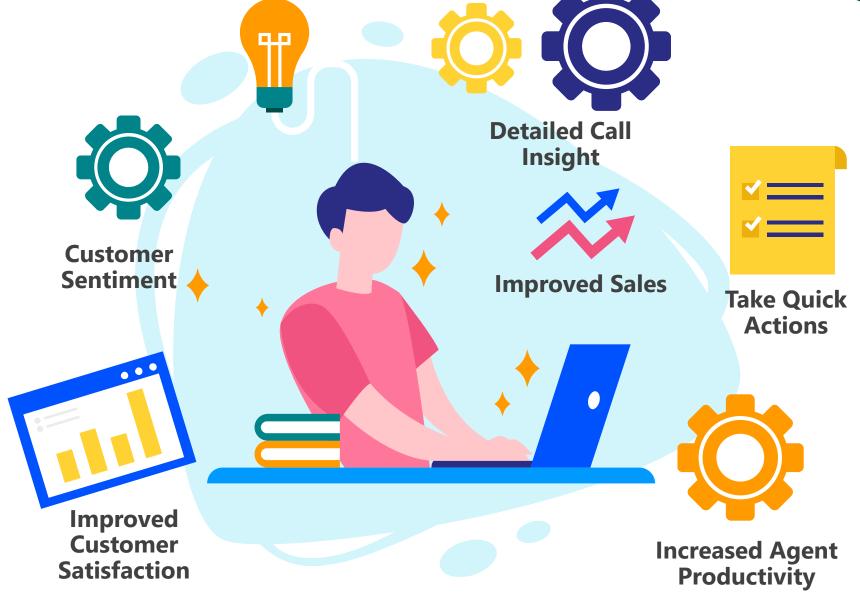

## Easily Identify Root Causes in your customer interactions and take necessary actions accordingly.

Customers today, chose a variety of mediums to communicate with their Banks and Other Service Providers.

Whether it is a customer support desk, or any company call center, they Use emails, Social Platforms etc. However the most preferred way is speaking directly over the phone.

If the conversation is long it becomes difficult to capture all the necessary information discussed during the conversation. To Tackle the above challenge, mPHATEK has designed an AI/ML based tool "CANARY", which not only does the seamless Voice to Text Conversion, but also provides you with analytics through which you can derive actionable insights for better decisions making and customer delight.