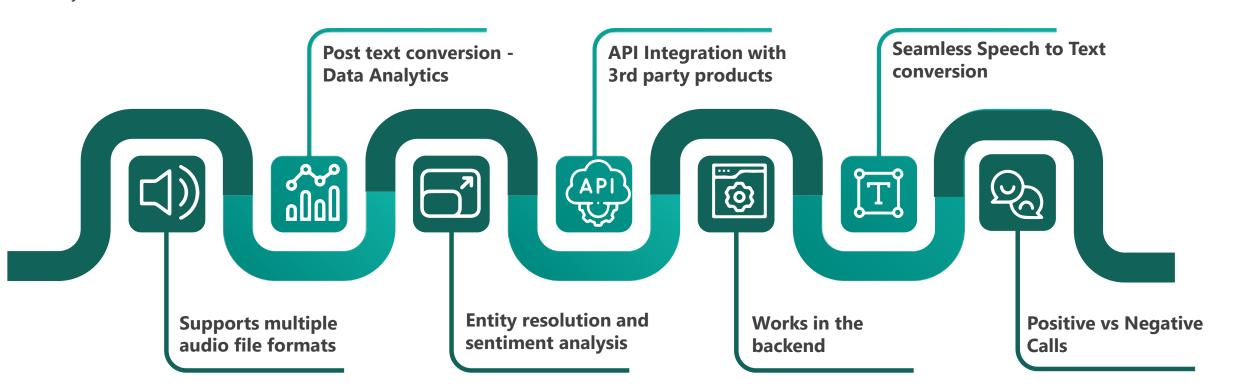

## **Core Features – Speech Analytics**

Use Speech Analytics to better understand

**Customer Sentiments** 

**Entity Analysis** 

Call Synopsis, without listening to the call

**Buzz Words** 

**Link Analysis** 

**Call Transcription** 

**Customer Satisfaction/Agent Quality Monitoring** 

Integration

**API Based** 

**Canary Dashboards** 

**Other Web and Mobile Dashboards** 

**Resolution/Sentiment Analysis** 

Voice to Text Conversion

• NLP – Entity

**Dialer Systems** 

www.mphatek.com

contact@mphatek.com